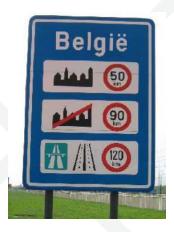

#### Exchange information on changes in road attributes

- Road Data used in digital maps for ITS Services
- Road attributes based on regulations
  - Speed limits
  - Other restrictions and warning signs