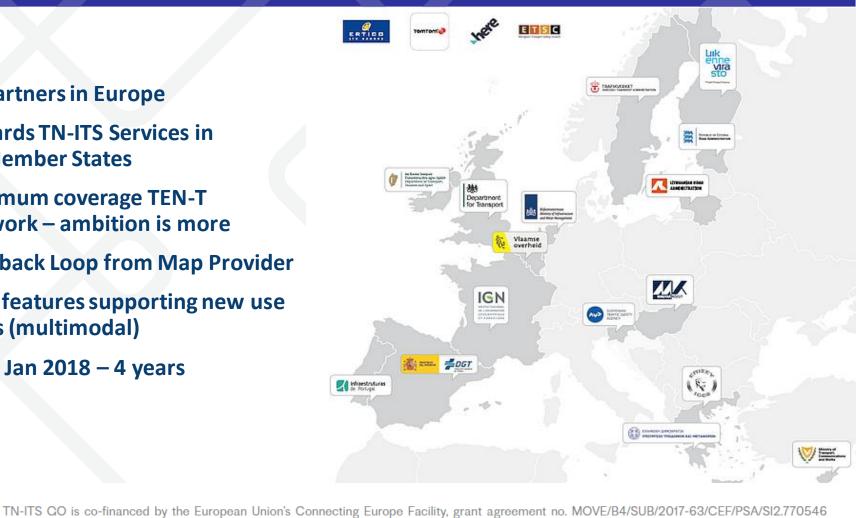

#### Exchange information on changes in road attributes

- Road Data used in digital maps for ITS Services
- Road attributes based on regulations
  - Speed limits
  - Other restrictions and warning signs

## TN-ITS - Why

Digital maps for ITS need to be reliable, fresh and trusted

- Delegated Regulation on RTTI (static data)
- Road authorities initiate changes through regulations
  - → main source for road data updates
  - Requires Digital storage and maintenance
  - Common exchange format is needed